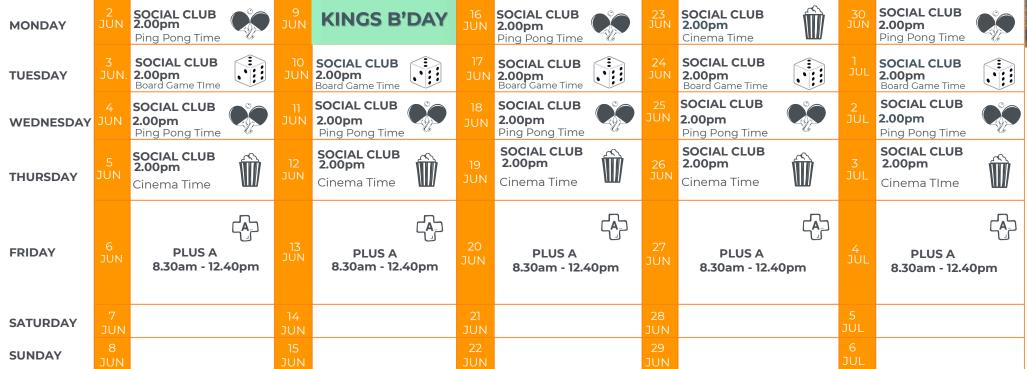

## JUNE 2025 STUDENT ACTIVITIES

Sydney

| MONDAY    | 2<br>JUN | SOCIAL CLUB<br>2.00pm<br>Cinema Time       | 9<br>JUN  | KINGS B'DAY                       |           | SOCIAL CLUB<br>2.00pm<br>Cinema Time       | 23<br>JUN | SOCIAL CLUB<br>2.00pm<br>Cinema Time                     | 30<br>JUN | SOCIAL CLUB 2.00pm Cinema Time                |
|-----------|----------|--------------------------------------------|-----------|-----------------------------------|-----------|--------------------------------------------|-----------|----------------------------------------------------------|-----------|-----------------------------------------------|
| TUESDAY   | 3<br>JUN | SOCIAL CLUB<br>2.00pm<br>Ping Pong Time    | 10<br>JUN | SOCIAL CLUB 2.00pm Ping Pong Time | 17<br>JUN | SOCIAL CLUB<br>2.00pm<br>Ping Pong Time    | 24<br>JUN | SOCIAL CLUB 2.00pm Ping Pong Time                        | ]<br>JUL  | SOCIAL CLUB<br>2.00pm<br>Ping Pong Time       |
| WEDNESDAY | 4<br>JUN | SOCIAL CLUB  2.00pm Language Exchange      | JUN       | SOCIAL CLUB 2.00pm City Tour      | 18<br>JUN | SOCIAL CLUB<br>2.00pm<br>Language Exchange | 25<br>JUN | SOCIAL CLUB  2.00pm City Tour                            | 2<br>JUL  | SOCIAL CLUB  2.00pm Language Exchange         |
| THURSDAY  | 5<br>JUN | SOCIAL CLUB<br>2.00pm Busic Time (Karaoke) | 12<br>JUN | SOCIAL CLUB<br>2.00pm             | 19<br>JUN | SOCIAL CLUB<br>2.00pm Busic Time (Karaoke) | 26<br>JUN | SOCIAL CLUB<br>2.00pm<br>Music Time (Karaoke)            | 3<br>JUL  | SOCIAL CLUB<br>2.00pm<br>Music Time (Karaoke) |
| FRIDAY    | 6<br>JUN | PLUS A<br>8.30am - 12.40pm                 | 13<br>JUN | PLUS A<br>8.30am - 12.40pm        | 20<br>JUN | PLUS A<br>8.30am - 12.40pm                 | 27<br>JUN | PLUS A<br>8.30am - 12.40pm<br>BARISTA<br>9.00am - 3.30pm | 4<br>JUL  | PLUS A<br>8.30am - 12.40pm                    |
| SATURDAY  | 7<br>JUN |                                            | 14<br>JUN |                                   | 21<br>JUN |                                            | 28<br>JUN |                                                          | 5<br>JUL  |                                               |
| SUNDAY    | 8<br>JUN |                                            | 15<br>JUN |                                   | 22<br>JUN |                                            | 29<br>JUN |                                                          | 6<br>JUL  |                                               |